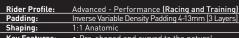

P.R.O. Anatomic 1:1 Chamois®

Women's P.R.O. 3D Chamois®

Rider Profile: Padding: Shaping: Key Features: Intermediate to Advanced - Performance (Racing and Training)

Variable Density Padding 13mm (3 layers)

Key Features:

- Pre-shaped and curved to the natural anatomic shape of the rider to provide the highest level of rider comfort.

  • Smooth & seamless surface next to skin
- eliminates pressure points and chafing.

   Multi-density padding provides targeted skeletal
- support and protects nerves, arteries and organs. Extremely breathable materials keep skin dry and cool.

- highest level of rider comfort

- Seamless, Breathable and Thermoregulating
   4-Way Stretch technology works with the body.
   Pressure Relief Technology (PRT) optimizes
   riding comfort, blood flow and performance.
   Thermoregulating technology adapts to the existing conditions to maximize comfort.