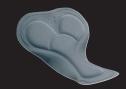

P.R.O. Anatomic 1:1 Chamois®

Women's P.R.O. 3D Chamois®

Rider Profile: Padding: Shaping: Key Features: Intermediate to Advanced - Performance (Racing and Training)

Variable Density Padding 13mm (3 layers)

Key Features:

- Pre-shaped and curved to the natural anatomic shape of the rider to provide the highest level of rider comfort.

  • Smooth & seamless surface next to skin
- eliminates pressure points and chafing.

   Multi-density padding provides targeted skeletal
- support and protects nerves, arteries and organs. Extremely breathable materials keep skin dry and cool.

- highest level of rider comfort

- Seamless, Breathable and Thermoregulating
   4-Way Stretch technology works with the body.
   Pressure Relief Technology (PRT) optimizes
   riding comfort, blood flow and performance.
   Thermoregulating technology adapts to the existing conditions to maximize comfort.